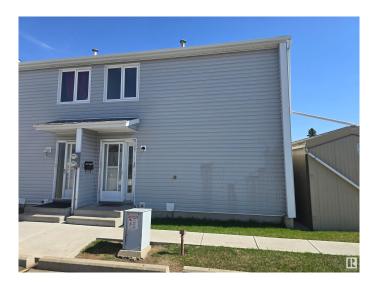

# \$194,000 - 62 Amberly Court, Edmonton

MLS® #E4434145

# \$194,000

3 Bedroom, 1.50 Bathroom, 1,097 sqft Condo / Townhouse on 0.00 Acres

Casselman, Edmonton, AB

Looking for a starter home or a property investment? With just over 1000 sq ft, this home has a spacious layout with a galley style kitchen to accommodate everyone and a living/dining area designed for flexible use of the space. Upstairs there are 3 good-size bedrooms as well as a full bathroom. Plenty of space for families or working from home! The downstairs has an oversized family room, laundry room and ample storage space. With a fully fenced yard, you will have loads of space, and your parking stall is right outside your door. Located in a family-oriented neighbourhood near schools, parks, shopping centres and public transit, this townhouse is ready for you to call it home.

## **Exterior**

Exterior Wood, Metal, Vinyl

Exterior Features Fenced, Golf Nearby, Landscaped, Paved Lane, Playground Nearby,

Public Transportation, Schools

Roof Asphalt Shingles
Construction Wood, Metal, Vinyl
Foundation Concrete Perimeter