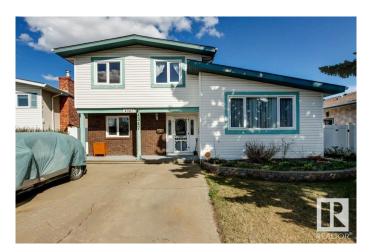

## \$464,900

4 Bedroom, 2.50 Bathroom, 2,185 sqft Single Family on 0.00 Acres

Michaels Park, Edmonton, AB

Wonderful family home in a quiet cul-de-sac location. Boasts a large double garage off the lane, large kitchen, 4 bedrooms, a family room and a living room. Shingles, furnace, H2O tank have all been replaced. A fantastic home for the large family.

#### **Exterior**

Exterior Wood, Brick, Stucco

Exterior Features Back Lane, Fenced, Flat Site, Public Transportation, Shopping Nearby

Roof Asphalt Shingles

Construction Wood, Brick, Stucco Foundation Concrete Perimeter