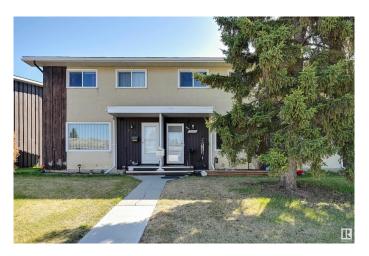

# \$219,000 - 5515 105 Street, Edmonton

MLS® #E4433858

## \$219,000

3 Bedroom, 1.50 Bathroom, 1,123 sqft Condo / Townhouse on 0.00 Acres

Pleasantview (Edmonton), Edmonton, AB

Great 2 storey townhome with low condo fees in a prime location close to parks and all major amenities! 2-storey home has a great kitchen(renovated in 2012) with plenty of storage & stainless steel appliances. Main floor has a half bath (renovated 2 years ago) with a cool barn door. Upstairs is well balanced with 3 bedrooms and an upgraded 4 piece bathroom (renovated in 2021). Downstairs has a nicely finished in 2017 with a recreation room w/ pot lighting & vinyl flooring. Backyard is fully fenced perfect if you like to garden or chill with privacy. Other features/info: furnace and A/C - 2018 & Reliance water softener. Outside parking stall #15