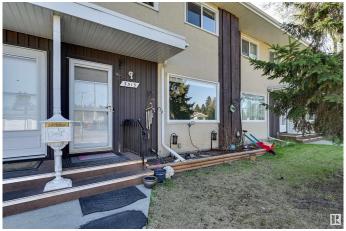

## \$219,000

3 Bedroom, 1.50 Bathroom, 1,123 sqft Condo / Townhouse on 0.00 Acres

Pleasantview (Edmonton), Edmonton, AB

Great 2 storey townhome with low condo fees in a prime location close to parks and all major amenities! 2-storey home has a great kitchen(renovated in 2012) with plenty of storage & stainless steel appliances. Main floor has a half bath (renovated 2 years ago) with a cool barn door. Upstairs is well balanced with 3 bedrooms and an upgraded 4 piece bathroom (renovated in 2021). Downstairs has a nicely finished in 2017 with a recreation room w/ pot lighting & vinyl flooring. Backyard is fully fenced perfect if you like to garden or chill with privacy. Other features/info: furnace and A/C - 2018 & Reliance water softener. Outside parking stall #15

# **Exterior**

Exterior Wood, Stucco

Exterior Features Fenced, Flat Site, Landscaped, Low Maintenance Landscape,

Playground Nearby, Public Transportation, Schools, Shopping Nearby

Roof Asphalt Shingles

Construction Wood, Stucco