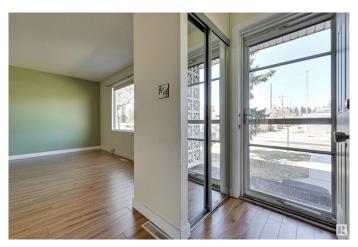

## \$219,000

3 Bedroom, 1.50 Bathroom, 1,123 sqft Condo / Townhouse on 0.00 Acres

Pleasantview (Edmonton), Edmonton, AB

Great 2 storey townhome with low condo fees in a prime location close to parks and all major amenities! 2-storey home has a great kitchen(renovated in 2012) with plenty of storage & stainless steel appliances. Main floor has a half bath (renovated 2 years ago) with a cool barn door. Upstairs is well balanced with 3 bedrooms and an upgraded 4 piece bathroom (renovated in 2021). Downstairs has a nicely finished in 2017 with a recreation room w/ pot lighting & vinyl flooring. Backyard is fully fenced perfect if you like to garden or chill with privacy. Other features/info: furnace and A/C - 2018 & Reliance water softener. Outside parking stall #15

### Interior

Appliances Air Conditioning-Central, Dishwasher-Built-In, Dryer, Hood Fan,

Stove-Electric, Washer, Water Softener, Window Coverings

Heating Forced Air-1, Natural Gas

Stories 3

Has Basement Yes