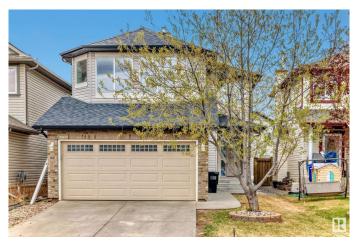

### \$549,900

3 Bedroom, 2.50 Bathroom, 1,785 sqft Single Family on 0.00 Acres

South Terwillegar, Edmonton, AB

Welcome to this beautifully renovated 2-storey home in the highly sought-after community of South Terwillegar! This nearly 1800 sqft gem offers 3 spacious bedrooms, 2.5 bathrooms, and a full-size bonus room above the garage, perfect for family living. Enjoy abundant natural light throughout, a large backyard, and an extended garage. Recent upgrades include brand new carpet and flooring, fresh paint on walls and ceilings, all new toilets, modern light fixtures, and high-end appliances. Located in one of Edmonton's most desirable neighborhoodsâ€"this move-in-ready home combines style, comfort, and convenience. Hurry wont last long!!

#### **Exterior**

Exterior Wood, Vinyl

Exterior Features Cul-De-Sac, Not Fenced, Not Landscaped, Public Transportation,

Schools, Shopping Nearby

Roof Asphalt Shingles

Construction Wood, Vinyl

Foundation Concrete Perimeter