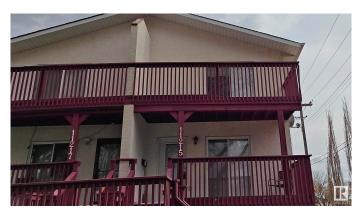

#### **Exterior**

Exterior Wood, Stucco

Exterior Features Back Lane, Corner Lot, See Remarks

Roof Asphalt Shingles

Construction Wood, Stucco

Foundation Preserved Wood