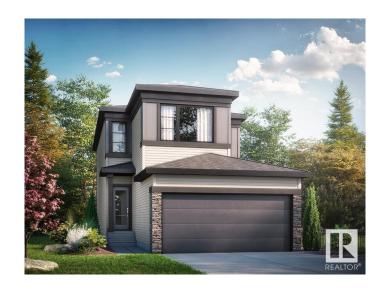

# \$589,900

3 Bedroom, 2.50 Bathroom, 1,994 sqft Single Family on 0.00 Acres

Kinglet Gardens, Edmonton, AB

This exceptional two-storey home located in the beautiful community of Kinglet by Big Lake offers luxury and thoughtful design. The main floor includes a welcoming front entry, a large mudroom with upgraded shelving and built in bench and hooks, a large kitchen island, and a seamless flow to the dining area and great room. Upstairs, you'II find 3 bedrooms, a full bathroom with dual vanities, a central bonus room, and walk-through laundry. Lastly, a separate entrance is added with 9' basement ceilings for a potential future development. Photos are representative.