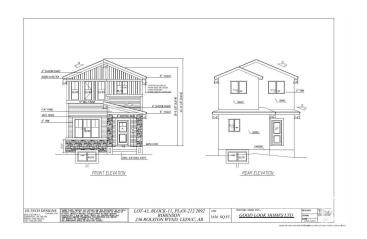

#### \$458,000

4 Bedroom, 3.00 Bathroom, 1,636 sqft Single Family on 0.00 Acres

Robinson, Leduc, AB

Welcome to Your dream Home in Robinson, Leduc ,Located just 5 minutes from the international airport and the new airport shopping mall, this stunning new construction offers exceptional value and luxury. This beautiful home features a versatile main floor bedroom and full bathroom, perfect for multi-generational living or a home office. The open layout includes a spacious great room and chef's kitchen, ideal for entertaining. Upstairs, you'll find a large family room, two generous bedrooms, two full bathrooms, and a convenient laundry area plus bonus room perfect for growing families. Unfinished basement with side entrance. Great opportunity for job to be customize.

## **Community Information**

Address 236 Rolston Wynd

Area Leduc
Subdivision Robinson
City Leduc

County ALBERTA

Province AB

Postal Code T9E 1N1