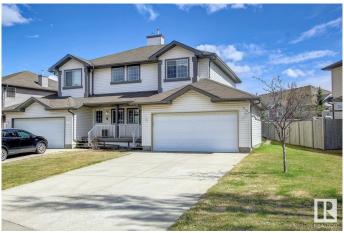

### \$425.000

3 Bedroom, 1.50 Bathroom, 1,145 sqft Single Family on 0.00 Acres

Ellerslie, Edmonton, AB

Don't miss out on this amazing property at a great location and with a big open front! Single family half-duplex home with an oversized double garage, big driveway with four car or RV parking space, features 3 bedrooms and a cozy corner fireplace. Recent upgrades include new carpet, new window covering, new paint, maintenance free landing and deck. Unfinished basement waiting for your final touchs. Very close to bus route for Century Park and big park/playground and close to all amenties including schools, public transportation, parks, shopping, restaurants, and ANTHONY HENDAY.

## **Essential Information**

MLS® # E4433582 Price \$425,000

Bedrooms 3

Bathrooms 1.50

Full Baths 1

Half Baths 1

Square Footage 1,145 Acres 0.00

Year Built 2005

### **Amenities**

Amenities Deck, No Animal Home, No Smoking Home

Parking Spaces 6

Parking Double Garage Attached, Front Drive Access, RV Parking

Interior

Appliances Dishwasher-Built-In, Dryer, Garage Control, Garage Opener, Microwave

## **Exterior**

Exterior Concrete, Vinyl

Exterior Features Backs Onto Park/Trees, Fenced, No Back Lane

Roof Asphalt Shingles, Vinyl Shingles

Construction Concrete, Vinyl

Foundation Concrete Perimeter