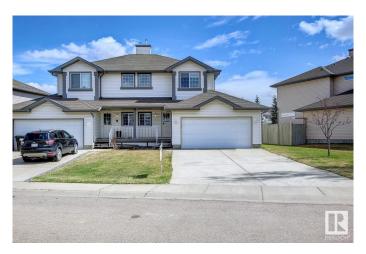

### \$425.000

3 Bedroom, 1.50 Bathroom, 1,145 sqft Single Family on 0.00 Acres

Ellerslie, Edmonton, AB

Don't miss out on this amazing property at a great location and with a big open front! Single family half-duplex home with an oversized double garage, big driveway with four car or RV parking space, features 3 bedrooms and a cozy corner fireplace. Recent upgrades include new carpet, new window covering, new paint, maintenance free landing and deck. Unfinished basement waiting for your final touchs. Very close to bus route for Century Park and big park/playground and close to all amenties including schools, public transportation, parks, shopping, restaurants, and ANTHONY HENDAY.

## **Essential Information**

MLS® # E4433582 Price \$425,000

Bedrooms 3

Bathrooms 1.50

Full Baths 1

Half Baths 1

Square Footage 1,145 Acres 0.00

Year Built 2005

### **Amenities**

Amenities Deck, No Animal Home, No Smoking Home

Parking Spaces 6

Parking Double Garage Attached, Front Drive Access, RV Parking

Interior

Appliances Dishwasher-Built-In, Dryer, Garage Control, Garage Opener, Microwave

## **Exterior**

Exterior Concrete, Vinyl

Exterior Features Backs Onto Park/Trees, Fenced, No Back Lane

Roof Asphalt Shingles, Vinyl Shingles

Construction Concrete, Vinyl

Foundation Concrete Perimeter