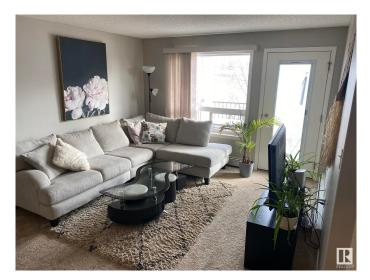

#### \$177,000

2 Bedroom, 2.00 Bathroom, 830 sqft Condo / Townhouse on 0.00 Acres

Clareview Town Centre, Edmonton, AB

Featuring Maple Cabinets, Kitchen Island, 2 Parking Stalls, Feature Wall, Expensive Faucets, Luxury Carpeting, Microwave Hoodfan, Elegant Window Coverings, Large Balcony and more. This 2 Bedroom, 2 Bathroom home is immaculate! Includes walk-through closets, full 3 piece bathroom. Lots of storage space and in-suite stacked laundry. Directly across from LRT Station!! Close to Clareview Community Centre, Shopping, Schools, Theatres, Restaurants, LRT, Golfing, Hockey Arenas, Indoor Soccer Pitches, River Valley Parks.