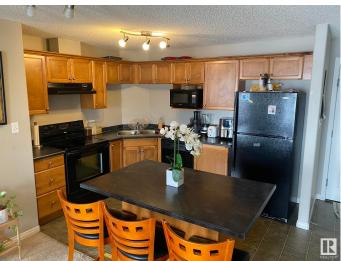

#### \$177,000

2 Bedroom, 2.00 Bathroom, 830 sqft Condo / Townhouse on 0.00 Acres

Clareview Town Centre, Edmonton, AB

Featuring Maple Cabinets, Kitchen Island, 2 Parking Stalls, Feature Wall, Expensive Faucets, Luxury Carpeting, Microwave Hoodfan, Elegant Window Coverings, Large Balcony and more. This 2 Bedroom, 2 Bathroom home is immaculate! Includes walk-through closets, full 3 piece bathroom. Lots of storage space and in-suite stacked laundry. Directly across from LRT Station!! Close to Clareview Community Centre, Shopping, Schools, Theatres, Restaurants, LRT, Golfing, Hockey Arenas, Indoor Soccer Pitches, River Valley Parks.