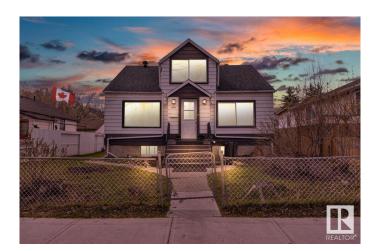

# \$279,900 - 12812 120 Street, Edmonton

MLS® #E4433404

## \$279,900

6 Bedroom, 3.00 Bathroom, 1,343 sqft Single Family on 0.00 Acres

Calder, Edmonton, AB

Attention Builders & Investors! Affordable 1343+ sqft, 6+1 Beds, 3 Baths, 2 kitchens, 1.5-story house on a 50 X 124.9 feet (RS) lot in Calder â€" This versatile lot offers exceptional investment potential. You can construct a 2-storey 4-plex with 3 basement suites (7 Units total, with Potential for 8 units with variance) to maximize revenue. You could also renovate and hold it for a future project. Alternatively, you can potentially subdivide the lot and build two skinny infill homes with basement suites or a side-by-side duplex with two basement suitesâ€"ideal for the CMHC MLI Select Program. The lot is located directly across from the Calder Community League and Calder Memorial Park. Convenient access to public transportation, Yellowhead Trail, and 97 Street. Don't miss this exceptional development opportunityâ€"act now! Property is being sold as-is, where-is, and there are no representations or warranties.

#### **Essential Information**

MLS® # E4433404 Price \$279,900

Bedrooms 6
Bathrooms 3.00
Full Baths 3

Square Footage 1,343 Acres 0.00 Year Built 1946

Type Single Family

Sub-Type Detached Single Family

Style 1 and Half Storey