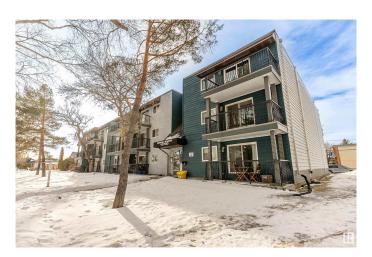

# \$110,000 - 10730 112 Street, Edmonton

MLS® #E4433394

# \$110,000

1 Bedroom, 1.00 Bathroom, 706 sqft Condo / Townhouse on 0.00 Acres

Queen Mary Park, Edmonton, AB

Welcome to this beautifully renovated top-floor condo, ideally situated in the vibrant Queen Mary Park, downtown Edmonton. This unit has been updated this year with fresh paint throughout, brand new flooring, fully renovated bathroom, a brand new washer and dryer, and upgraded kitchen appliances. This west facing unit offers lots of natural sunlight through the large patio windows. Additional highlights include in-suite laundry for your convenience, a generous storage room for all your extras, an assigned parking stall and a spacious balcony for outdoor living. This condo offers the perfect blend of modern updates in an unbeatable location, walking distance to Macewan University, Ice District and 104 Street amenities.

#### **Exterior**

Exterior Wood, Vinyl

Exterior Features Public Transportation, Schools, Shopping Nearby, See Remarks

Roof Asphalt Shingles

Construction Wood, Vinyl

Foundation Concrete Perimeter