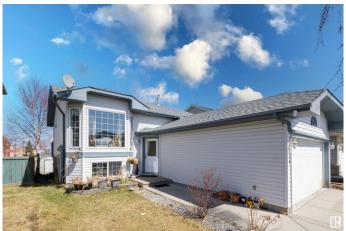

#### \$449.900

4 Bedroom, 2.00 Bathroom, 984 sqft Single Family on 0.00 Acres

Wild Rose, Edmonton, AB

Welcome to this beautifully updated bi-level home in the desirable community of Wild Rose â€" perfect for growing families or savvy investors! Offering 983 sq ft of bright, open-concept living space, this home features 4 bedrooms (2 up, 2 down) and 2 full bathrooms. The main floor offers a warm and welcoming layout with a spacious living room with cozy fireplace, dining area, kitchen, 2 bedrooms, and a full bath. The FULLY FINISHED BASEMENT includes 2 additional bedrooms, another full bathroom, a second kitchen, a recreation room, and a laundry room â€" making it ideal for extended family or separate living quarters. Step into the large foyer and feel right at home in this versatile and well-maintained property!

Type Single Family

Sub-Type Detached Single Family

Style Bi-Level Status Active

### **Exterior**

Exterior Wood, Metal, Vinyl

Exterior Features Fenced, Landscaped, Playground Nearby, Public Transportation,

Schools, Shopping Nearby

Roof Asphalt Shingles
Construction Wood, Metal, Vinyl
Foundation Concrete Perimeter