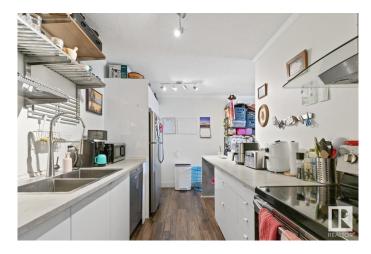

#### \$135,000

1 Bedroom, 1.00 Bathroom, 595 sqft Condo / Townhouse on 0.00 Acres

Queen Alexandra, Edmonton, AB

Nestled on a beautiful tree-lined street in Queen Alexandra, this bright and stylish condo offers unbeatable access to the University of Alberta, downtown, and the vibrant Whyte Avenue districtâ€"all just minutes away. Whether you walk, jog, or bike, everything you need is within reach. This unit features an upgraded kitchen with modern cabinets and countertops, a renovated bathroom featuring a sleek stand-up shower, large bedroom and durable laminate flooring throughout. The spacious living area opens to a generous-sized deck through oversized patio doors, flooding the space with natural light. Perfect for students, university staff, young professionals, or investors. The well-maintained and popular building includes heat and water in the condo fees, and is close to shopping, public transit, and all major amenities.