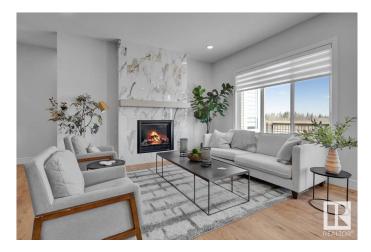

#### \$799,000

4 Bedroom, 3.00 Bathroom, 1,684 sqft Single Family on 0.00 Acres

Genesis On The Lakes, Stony Plain, AB

Welcome to this exceptional bungalow in the highly sought-after Genesis communityâ€"where elegance meets lifestyle. Ideally located near tranquil walking paths and the lake, this home offers a rare opportunity to enjoy both luxury and nature in one of the area's most desirable settings. Built with care and precision, this home features high-end finishes throughout, including premium lighting, flooring, cabinetry, and sophisticated fixtures that create a timeless aesthetic. The bright, open-concept main living area is perfect for both everyday living and entertaining, with a chef-inspired kitchen showcasing top-tier appliances, a large island, and thoughtful storage. The spacious primary suite offers a spa-like ensuite and walk-in closet. A triple front-attached garage provides ample room for vehicles, storage, or hobbies, while the fully finished basement extends your living space with additional bedrooms, a family room, and a full bathroomâ€"IMMEDIATE POSSESION!!

#### **Essential Information**

| MLS® #    | E4433160  |
|-----------|-----------|
| Price     | \$799,000 |
| Bedrooms  | 4         |
| Bathrooms | 3.00      |

| Full Baths     | 3                      |
|----------------|------------------------|
| Square Footage | 1,684                  |
| Acres          | 0.00                   |
| Year Built     | 2025                   |
| Туре           | Single Family          |
| Sub-Type       | Detached Single Family |
| Style          | Bungalow               |
| Status         | Active                 |