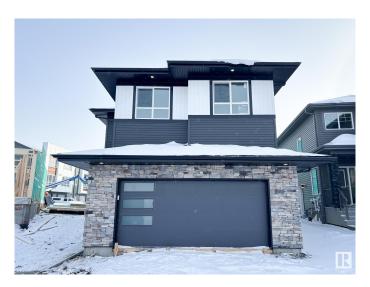

# \$664,800 - 102 Edgefield Way, St. Albert

MLS® #E4432912

## \$664,800

3 Bedroom, 2.50 Bathroom, 2,379 sqft Single Family on 0.00 Acres

Erin Ridge North, St. Albert, AB

Discover the ideal fusion of modern design and functional living with the Alchemy model by One Horizon Living. This carefully crafted 2,282-square-foot residence offers a contemporary aesthetic both inside and out with open to below. Explore detailed exterior and interior renderings that highlight Alchemy's architectural beauty and thoughtfully planned interiors. Key features include expansive living areas, a state-of-the-art kitchen, and elegant finishes throughout. Alchemy is designed to enhance your lifestyle, ensuring every square foot is utilized to its fullest potential. All this with a professionally fully finished basement with the same quality, specs and warranty provide through out the home.

## **Exterior**

Exterior Wood, Brick, Vinyl

Exterior Features See Remarks

Roof Asphalt Shingles
Construction Wood, Brick, Vinyl

Foundation Concrete Perimeter