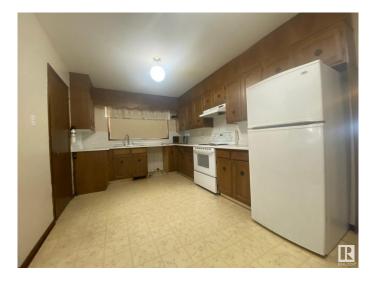

### Interior

Interior Features ensuite bathroom

Appliances Hood Fan, Refrigerator, Stove-Electric, Curtains and Blinds

Heating Forced Air-1, Natural Gas

Stories 1

Has Basement Yes

Basement Full, Partially Finished