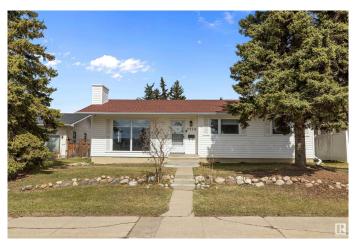

# \$450,000 - 7716 144 Avenue, Edmonton

MLS® #E4432419

#### \$450,000

4 Bedroom, 2.50 Bathroom, 1,290 sqft Single Family on 0.00 Acres

Kilkenny, Edmonton, AB

Discover this beautifully renovated single-family home in the heart of Kilkenny, offering the perfect blend of style and functionality. Featuring 4 bedrooms all conveniently located on the main floor, this home boasts 2.5 bathrooms, including tastefully updated finishes. Recent renovations include stylish new flooring throughout, a sleek kitchen with quartz countertops, and refreshed bathrooms that bring a touch of luxury. Outside, you'II find new shingles and an oversized double detached garage providing ample space and storage. The home also includes a separate entrance and rough-ins for a secondary kitchen in the basementâ€"ideal for a future suite. Additional upgrades include a high-efficiency furnace, offering peace of mind and energy savings. Move-in ready and perfectly located, this is the ideal home for families or investors alike!