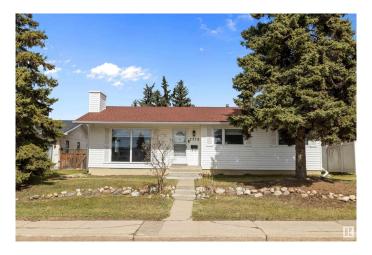

# \$450,000 - 7716 144 Avenue, Edmonton

MLS® #E4432419

#### \$450,000

4 Bedroom, 2.50 Bathroom, 1,290 sqft Single Family on 0.00 Acres

Kilkenny, Edmonton, AB

Discover this beautifully renovated single-family home in the heart of Kilkenny, offering the perfect blend of style and functionality. Featuring 4 bedrooms all conveniently located on the main floor, this home boasts 2.5 bathrooms, including tastefully updated finishes. Recent renovations include stylish new flooring throughout, a sleek kitchen with quartz countertops, and refreshed bathrooms that bring a touch of luxury. Outside, you'II find new shingles and an oversized double detached garage providing ample space and storage. The home also includes a separate entrance and rough-ins for a secondary kitchen in the basementâ€"ideal for a future suite. Additional upgrades include a high-efficiency furnace, offering peace of mind and energy savings. Move-in ready and perfectly located, this is the ideal home for families or investors alike!