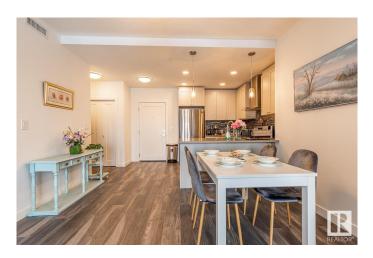

#### \$399,000

2 Bedroom, 2.00 Bathroom, 903 sqft Condo / Townhouse on 0.00 Acres

Windermere, Edmonton, AB

Welcome to this stylish 'Liberty' model in LUX -Upper Windermere's premier steel & concrete luxury condo, featuring a pet-friendly, fully furnished 2 bed + den/2 bath layout with 9' ceilings, gourmet kitchen (quartz/stainless steel), primary suite with spa ensuite, in-suite laundry, A/C, 2 underground parking spots + storage, building amenities (fitness center), and unbeatable walkability to trails, shops, restaurants, schools (K-9), daycare, and quick Anthony Henday access.