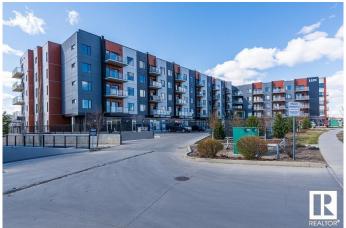

#### \$399,000

2 Bedroom, 2.00 Bathroom, 903 sqft Condo / Townhouse on 0.00 Acres

Windermere, Edmonton, AB

Welcome to this stylish 'Liberty' model in LUX -Upper Windermere's premier steel & concrete luxury condo, featuring a pet-friendly, fully furnished 2 bed + den/2 bath layout with 9' ceilings, gourmet kitchen (quartz/stainless steel), primary suite with spa ensuite, in-suite laundry, A/C, 2 underground parking spots + storage, building amenities (fitness center), and unbeatable walkability to trails, shops, restaurants, schools (K-9), daycare, and quick Anthony Henday access.

Built in 2019