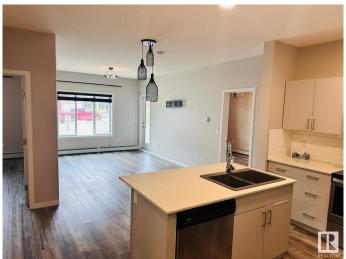

# \$254,900

2 Bedroom, 2.00 Bathroom, 903 sqft Condo / Townhouse on 0.00 Acres

Rutherford (Edmonton), Edmonton, AB

This is Stunning 2 bed room and 2 full bathroom condo with a spacious living room in the main level. Open concept kitchen with large Island with White quartz countertops, Built-in-Stainless steel appliances and In suite laundry, Primary suite is spectacular with full ensuite and extra large closet. Beautiful balcony space for summer, underground heated parking, this home is loaded with convenience, Walkable distance school, Shopping Centre, Airport, Highway.

### Interior

Interior Features ensuite bathroom

Appliances Microwave Hood Fan, Refrigerator, Stacked Washer/Dryer,

Stove-Countertop Electric, Window Coverings

Heating Baseboard, Natural Gas