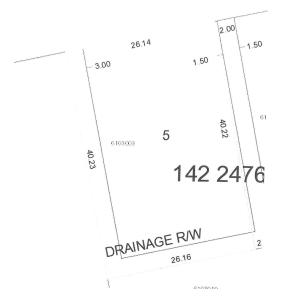

# \$99,900 - 1017 48520 Hwy 2a, Rural Leduc County

MLS® #E4432023

#### \$99,900

0 Bedroom, 0.00 Bathroom, Rural on 0.26 Acres

None, Rural Leduc County, AB

Excellent location for your new home. Power and gas at the property line. Easy access to Hwy. 2A. minutes to Leduc, Millet, Edmonton International. Best of all AFFORDABLE.

### **Community Information**

| Address     | 1017 48520 Hwy 2a  |
|-------------|--------------------|
| Area        | Rural Leduc County |
| Subdivision | None               |
| City        | Rural Leduc County |
| County      | ALBERTA            |
| Province    | AB                 |
| Postal Code | T4X 2V4            |