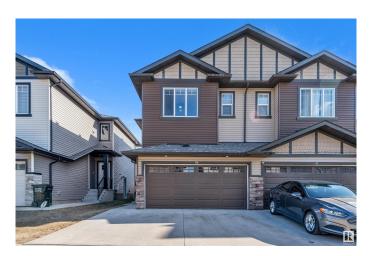

# \$479,999 - 40 1703 16 Avenue, Edmonton

MLS® #E4431763

# \$479,999

4 Bedroom, 3.50 Bathroom, 1,507 sqft Condo / Townhouse on 0.00 Acres

Laurel, Edmonton, AB

DOUBLE CAR GARAGE, SEPARATE ENTRANCE to basement this Half Duplex has it all. On main floor you will find beautiful kitchen up to ceiling cabinets with quartz countertops, stainless steel appliances, living room with fireplace, nook and 1/2 bath. Spindle railing on stairs. up stairs you will find spacious bonus area, Master bedroom with his own en suite bath. 2 other good size bedrooms and common full bath, top floor laundry. Basement is fully finished with another kitchen a full bath, 1 Bedroom, separate laundry. close to all shopping and major roads.

#### **Essential Information**

MLS® # E4431763 Price \$479,999

Bedrooms 4

Bathrooms 3.50

Full Baths 3

Half Baths 1

Square Footage 1,507 Acres 0.00 Year Built 2018

Type Condo / Townhouse