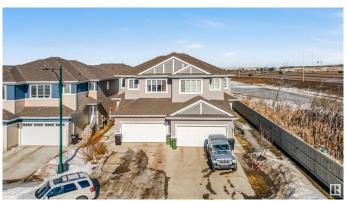

# \$549,900 - 206 40a Avenue, Edmonton

MLS® #E4431738

#### \$549.900

6 Bedroom, 4.00 Bathroom, 1,913 sqft Single Family on 0.00 Acres

Maple Crest, Edmonton, AB

Stunning Home Almost 1900Sq. Ft. with FINISHED 2 BEDROOM AND SECOND KITCHEN BASEMENT in MAPLE CREST WITH PERMITS, Located in the highly sought-after community of MAPLE CREST, this beautifully designed home offers modern finishes, open-to-below ceilings, and a fully finished basement. The main floor features an open-concept layout with a stylish kitchen, complete with quartz countertops, sleek cabinetry, and premium appliances. A main floor den provides the ideal space for a home office or study. Upstairs, you'll find a spacious bonus room, three bedrooms, and a luxurious primary suite featuring a 5-piece ensuite with dual sinks, a tiled stand-up shower, and quartz countertops.

Type Single Family
Sub-Type Half Duplex
Style 2 Storey
Status Active

#### **Amenities**

Amenities Carbon Monoxide Detectors, Detectors Smoke

Parking Double Garage Attached

#### **Exterior**

Exterior Wood, Stone, Vinyl

Exterior Features Airport Nearby, Playground Nearby, Schools, Shopping Nearby

Roof Asphalt Shingles
Construction Wood, Stone, Vinyl
Foundation Concrete Perimeter