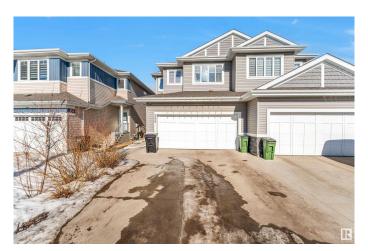

# \$549,900 - 206 40a Avenue, Edmonton

MLS® #E4431738

#### \$549.900

6 Bedroom, 4.00 Bathroom, 1,913 sqft Single Family on 0.00 Acres

Maple Crest, Edmonton, AB

Stunning Home Almost 1900Sq. Ft. with FINISHED 2 BEDROOM AND SECOND KITCHEN BASEMENT in MAPLE CREST WITH PERMITS, Located in the highly sought-after community of MAPLE CREST, this beautifully designed home offers modern finishes, open-to-below ceilings, and a fully finished basement. The main floor features an open-concept layout with a stylish kitchen, complete with quartz countertops, sleek cabinetry, and premium appliances. A main floor den provides the ideal space for a home office or study. Upstairs, you'll find a spacious bonus room, three bedrooms, and a luxurious primary suite featuring a 5-piece ensuite with dual sinks, a tiled stand-up shower, and quartz countertops.

Type Single Family
Sub-Type Half Duplex
Style 2 Storey
Status Active

#### **Amenities**

Amenities Carbon Monoxide Detectors, Detectors Smoke

Parking Double Garage Attached

#### **Exterior**

Exterior Wood, Stone, Vinyl

Exterior Features Airport Nearby, Playground Nearby, Schools, Shopping Nearby

Roof Asphalt Shingles
Construction Wood, Stone, Vinyl
Foundation Concrete Perimeter