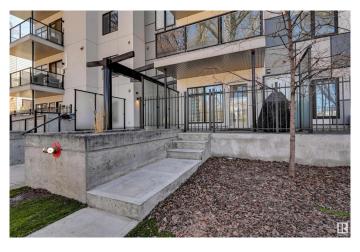

## \$230,000

1 Bedroom, 1.00 Bathroom, 525 sqft Condo / Townhouse on 0.00 Acres

Garneau, Edmonton, AB

William off Whyte one bedroom + one bathroom main floor unit with a private fenced patio ~ bonus: AirBNB allowed! MODERN flare with quartz counter tops, two tone kitchen cabinets, stainless steel appliances plus under cabinet lighting. Bathroom is complete with floating vanity, tiled tub/shower and tiled floors. The primary bedroom is a nice size. Unit has vinyl flooring throughout, patio hook up for a gas barbeque, insuite laundry + 1 titled underground parking stall! Whyte Avenue has lots of amenities steps away and this unit is perfect for a University student.

## **Exterior**

Exterior Wood, Fiber Cement, Stucco

Exterior Features Back Lane, Fenced, Public Swimming Pool, Schools, Shopping Nearby

Roof Flat

Construction Wood, Fiber Cement, Stucco

Foundation Concrete Perimeter