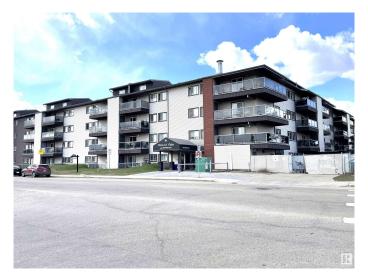

# \$105,000 - 216 600 Kirkness Road, Edmonton

MLS® #E4431117

## \$105,000

2 Bedroom, 1.00 Bathroom, 794 sqft Condo / Townhouse on 0.00 Acres

Kirkness, Edmonton, AB

Great value! \*\*\*\*\* Features: \*\* Right next to Kirkness School. \*\* View of greenspace & schoolyard. \*\* Two spacious & bright bedrooms. \*\* Master bedroom with a walk-through closet and ensuite access to the 4-piece bath. \*\* Out-venting hoodfan. \*\* East-facing covered balcony with a storage room. \*\* Building with Elevator. \*\* Close to Manning Town Centre; Convenient public transit (bus & LRT Clareview station ) & Quick access to Anthony Henday Freeway. \*\* Well-managed reserve fund. \*\*\*\*\* Home is what you make it! Move in & Enjoy living!!

#### **Exterior**

Exterior Wood, Vinyl
Exterior Features See Remarks
Roof Asphalt Shingles

Construction Wood, Vinyl

Foundation Concrete Perimeter