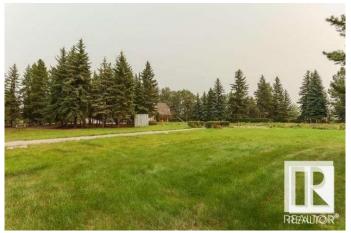

### \$1,500,000

0 Bedroom, 0.00 Bathroom, Single Family on 0.00 Acres

Donsdale, Edmonton, AB

DREAM STREET! Build your legacy. Imagine the possibilities for a unique estate home on 73 foot frontage on Donsdale Drive. 12,825 SQ FT one four premier lots on the river's edge on Donsdale Drive. No time limit to build, choose your own builder. Some architectural controls apply. The lot will be fully serviced and ready to build. Visualize manicured grounds evocative gardens a sprawling estate that boasts privacy and serenity with spectacular views within the city limits. Mature trees tower over the property offering a park-like setting. Make it your ultimate achievement award...a family legacy. Endless possibilities for a great family estate Prestigious Donsdale Drive on the river is home to some of Edmonton's finest estate homes. Easy access to all amenities. SPECTACULAR!