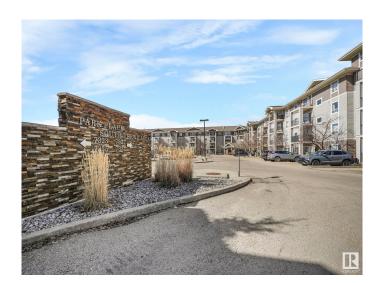

## \$169,900

1 Bedroom, 1.00 Bathroom, 636 sqft Condo / Townhouse on 0.00 Acres

South Terwillegar, Edmonton, AB

Fabulous TOP floor 1 bedroom unit with all kinds of great features. Open concept kitchen with lots of cupboards and counter space.

Vaulted ceilings makes the unit feel large and spacious. In suite laundry room with good storage. Titled UNDERGROUND parking, no brushing off your vehicle. Move in ready and on the quiet side of the building. Great 1st time property or for an investment. Easy access to the Anthony Henday and a quick trip to the airport, shopping and green space.

#### **Amenities**

Amenities Off Street Parking, Intercom, No Animal Home, No Smoking Home,

Parking-Visitor, Security Door, Sprinkler System-Fire, Vaulted Ceiling

Parking Heated, Underground

#### **Exterior**

Exterior Wood, Stone, Vinyl

Exterior Features Park/Reserve, Public Transportation, Shopping Nearby

Roof Asphalt Shingles

Construction Wood, Stone, Vinyl

Foundation Concrete Perimeter