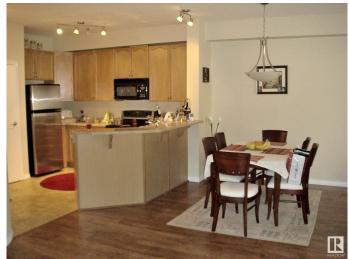

### \$159,000

2 Bedroom, 2.00 Bathroom, 1,065 sqft Condo / Townhouse on 0.00 Acres

Clareview Town Centre, Edmonton, AB

Location, location, location. Superbly positioned close to everything (including LRT), this beautiful condo features 2 spacious bedrooms, two bathrooms, in suite laundry/storage, kitchen with large island, underground parking and balcony. Well managed by Candema, this unit is a perfect place to start your home ownership, downsize or become first time landlord