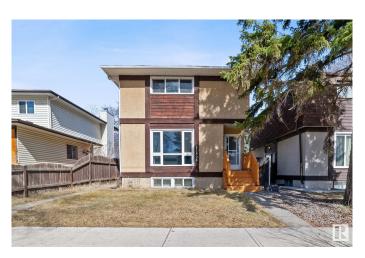

### \$374,500

4 Bedroom, 2.50 Bathroom, 1,346 sqft Single Family on 0.00 Acres

Calder, Edmonton, AB

This property is perfect for a first time home buyer, small family or investor. This home features loads of recent upgrades including shingles, hot water tank, windows, flooring, furnace, attic insulation and more. There are 3 good sized bedrooms on the 2nd floor, a 2nd kitchen in the basement with separate side entrance. As well, there is a park and play ground directly behind the property.

#### **Exterior**

Exterior Wood, Stucco

Exterior Features Backs Onto Park/Trees, Playground Nearby, Schools

Roof Asphalt Shingles

Construction Wood, Stucco

Foundation Concrete Perimeter