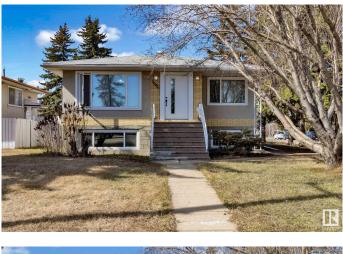

#### \$550,000

6 Bedroom, 3.50 Bathroom, 1,279 sqft Single Family on 0.00 Acres

Rosslyn, Edmonton, AB

Exceptional UP/DOWN DUPLEX located in the mature and sought-after neighbourhood of Rosslyn. This property has undergone an extensive renovation in 2021, transforming it into a modern living space with high-quality finishes. Main Floor offers 3 well-appointed bedrooms, 1.5 modern bathrooms, Spacious living room, perfect for relaxation, Elegant kitchen featuring granite countertops and stainless steel appliances and a laundry room. Lower Level consist of 3 additional bedrooms for ample living space, 2 bathrooms, Fully equipped kitchen ideal for entertaining, Comfortable living room, dedicated laundry facility, and Common area mechanical room equipped with two high-efficiency furnaces. This duplex is situated on a generous 749 mÂ<sup>2</sup> corner lot, making it an attractive investment opportunity or holding property for future development. Don't miss your chance to own this remarkable duplex in a thriving community.

## **Community Information**

| Address     | 13230/32 101 Street |
|-------------|---------------------|
| Area        | Edmonton            |
| Subdivision | Rosslyn             |
| City        | Edmonton            |
| County      | ALBERTA             |
| Province    | AB                  |
| Postal Code | T5E 4G2             |