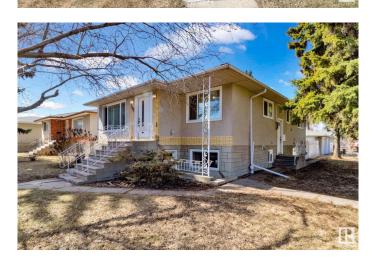

#### \$575,000

6 Bedroom, 3.50 Bathroom, 1,279 sqft Single Family on 0.00 Acres

Rosslyn, Edmonton, AB

Exceptional UP/DOWN DUPLEX located in the mature and sought-after neighbourhood of Rosslyn. This property has undergone an extensive renovation in 2021, transforming it into a modern living space with high-quality finishes. Main Floor offers 3 well-appointed bedrooms, 1.5 modern bathrooms, Spacious living room, perfect for relaxation, Elegant kitchen featuring granite countertops and stainless steel appliances and a laundry room. Lower Level consits of 3 additional bedrooms for ample living space, 2 bathrooms, Fully equipped kitchen ideal for entertaining, Comfortable living room, dedicated laundry facility, and Common area mechanical room equipped with two high-efficiency furnaces. This duplex is situated on a generous 749 mÂ<sup>2</sup> corner lot, making it an attractive investment opportunity or holding property for future development. Its proximity to downtown has established it as a successful AIRBNB rental. Don't miss your chance to own this remarkable duplex in a thriving community.