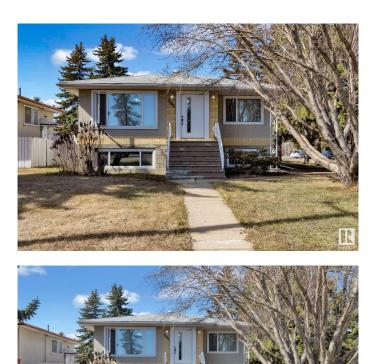

#### \$575,000

6 Bedroom, 3.50 Bathroom, 1,279 sqft Single Family on 0.00 Acres

Rosslyn, Edmonton, AB

Exceptional UP/DOWN DUPLEX located in the mature and sought-after neighbourhood of Rosslyn. This property has undergone an extensive renovation in 2021, transforming it into a modern living space with high-quality finishes. Main Floor offers 3 well-appointed bedrooms, 1.5 modern bathrooms, Spacious living room, perfect for relaxation, Elegant kitchen featuring granite countertops and stainless steel appliances and a laundry room. Lower Level consits of 3 additional bedrooms for ample living space, 2 bathrooms, Fully equipped kitchen ideal for entertaining, Comfortable living room, dedicated laundry facility, and Common area mechanical room equipped with two high-efficiency furnaces. This duplex is situated on a generous 749 mÂ<sup>2</sup> corner lot, making it an attractive investment opportunity or holding property for future development. Its proximity to downtown has established it as a successful AIRBNB rental. Don't miss your chance to own this remarkable duplex in a thriving community.