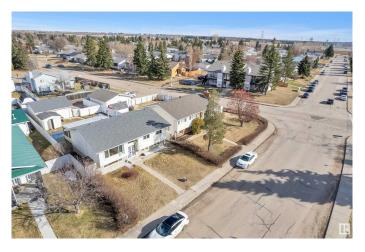

## **Community Information**

Address 1207 80 Street

Area Edmonton

Subdivision Menisa

City Edmonton
County ALBERTA

Province AB

Postal Code T6K 2R3

#### **Exterior**

Exterior Wood, Vinyl

Exterior Features Back Lane, Fenced, Landscaped, Playground Nearby, Public

Transportation, Schools, Shopping Nearby

Roof Asphalt Shingles

Construction Wood, Vinyl

Foundation Concrete Perimeter