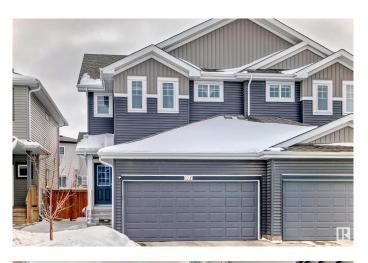

#### \$525,000

4 Bedroom, 3.50 Bathroom, 1,588 sqft Single Family on 0.00 Acres

Maple Crest, Edmonton, AB

High quality Duplex which is built by Landmark builders in the Maple Crest community, Which includes central Air conditioner, Central water purifier, fully finished basement with seperate entrance, Granite counter tops, etc. Codeless switches for above grade which is a trademark of landmark homes, Plumbing finished for future second kitchen in the basement, Built in 2020. Close to all amenities.

#### **Essential Information**

| MLS® #         | E4430281      |
|----------------|---------------|
| Price          | \$525,000     |
| Bedrooms       | 4             |
| Bathrooms      | 3.50          |
| Full Baths     | 3             |
| Half Baths     | 1             |
| Square Footage | 1,588         |
| Acres          | 0.00          |
| Year Built     | 2020          |
| Туре           | Single Family |
| Sub-Type       | Half Duplex   |
| Style          | 2 Storey      |
| Status         | Active        |

## **Community Information**

Address

307 40a Avenue

| Area              | Edmonton                                                                                                                                                                 |
|-------------------|--------------------------------------------------------------------------------------------------------------------------------------------------------------------------|
| Subdivision       | Maple Crest                                                                                                                                                              |
| City              | Edmonton                                                                                                                                                                 |
| County            | ALBERTA                                                                                                                                                                  |
| Province          | AB                                                                                                                                                                       |
| Postal Code       | T6T 2E9                                                                                                                                                                  |
| Amenities         |                                                                                                                                                                          |
| Amenities         | Air Conditioner, Deck, Detectors Smoke, No Animal Home                                                                                                                   |
| Parking Spaces    | 4                                                                                                                                                                        |
| Parking           | Double Garage Attached                                                                                                                                                   |
| Interior          |                                                                                                                                                                          |
| Interior Features | ensuite bathroom                                                                                                                                                         |
| Appliances        | Air Conditioning-Central, Dishwasher-Built-In, Dryer, Garage Control,<br>Garage Opener, Microwave Hood Fan, Refrigerator, Stove-Electric,<br>Washer, Curtains and Blinds |
| Heating           | Forced Air-1, Natural Gas                                                                                                                                                |
| Fireplace         | Yes                                                                                                                                                                      |
| Fireplaces        | Insert                                                                                                                                                                   |
| Stories           | 3                                                                                                                                                                        |
| Has Basement      | Yes                                                                                                                                                                      |
| Basement          | Full, Finished                                                                                                                                                           |
| Exterior          |                                                                                                                                                                          |
| Exterior          | Concrete Vinvl                                                                                                                                                           |