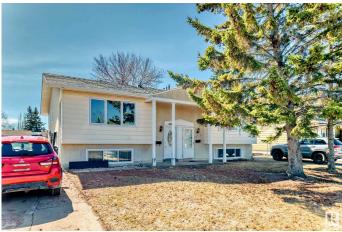

# \$359,000 - 17313 82 Avenue, Edmonton

MLS® #E4430213

#### \$359,000

4 Bedroom, 2.00 Bathroom, 838 sqft Single Family on 0.00 Acres

Thorncliffe (Edmonton), Edmonton, AB

**INVESTORS ALERT!!** This 4 spacious bedrooms and 2 bathrooms home is situated in the desirable neighborhood of Thorncliffe with ample street parking, easy access to amenities, parks, public transit, and a short walk to WEST EDMONTON MALL and directly opposite a Playground. This home combines comfort with practicality. The generous layout includes 2 bedrooms, a full size kitchen, large pantry, living room and full bathroom upstairs. While basement has 2 bedroom, second kitchen, family room, full bathroom and laundry ensuring convenience for everyone. A fully fenced expansive backyard, featuring a large deck, fire pit, storage shed and mature treesâ€"ideal for unwinding or hosting outdoor gatherings. This equipped and well maintained home is ideal for first time buyers & investors alike currently fully rented and generates \$2,500 monthly. Don't miss out on this fantastic Edmonton gem!

### Exterior

| Exterior          | Wood, Metal, Stucco                                                           |  |
|-------------------|-------------------------------------------------------------------------------|--|
| Exterior Features | Fenced, Landscaped, No Back Lane, Playground Nearby, Schools, Shopping Nearby |  |
| Roof              | Asphalt Shingles                                                              |  |
| Construction      | Wood, Metal, Stucco                                                           |  |
| Foundation        | Block                                                                         |  |