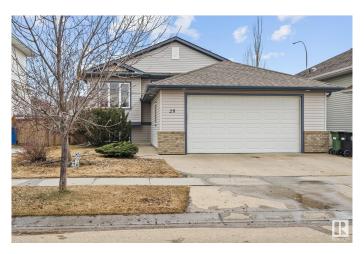

### \$535,000

4 Bedroom, 3.00 Bathroom, 1,263 sqft Single Family on 0.00 Acres

Windrose, Leduc, AB

Designed with comfort and style in mind, this expansive 2005 bi-level is the perfect retreat for a growing family. Offering 4 spacious bedrooms (2 up, 2 down) and 3 full baths, it's crafted for both function and ease of living. Recent upgrades include a brand new furnace and hot water tank (2024), plus central A/C (2021) for year-round comfort. The bright U-shaped kitchen features a massive pantry and a sunlit dining area with access to a west-facing deckâ€"ideal for summer barbecues. The main floor living room with gas fireplace invites cozy gatherings, while the fully finished lower level boasts a generous rec room with a second fireplace. A 23x28 heated garage provides endless space for projects or storage. The fully fenced yard adds privacy and space to roam. Ideally located near schools, shopping, trails, and the golf course with quick access to Hwy 2 and the airportâ€" lifestyle and location await!

Built in 2005