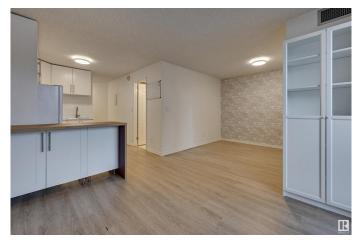

#### \$125,000

1 Bedroom, 1.00 Bathroom, 484 sqft Condo / Townhouse on 0.00 Acres

WîhkwÃantôwin, Edmonton, AB

TREELINE VIEWS from this RENOVATED BRIGHT studio suite in the majestic, iconic LEMARCHAND TOWER conveniently located steps away from the river valley walking/biking trails, restaurants, coffee shops & quick access to the U of A, Brewery District & Ice District. Open layout with an upgraded kitchen with white cabinetry and an eating bar. Newer vinyl plank flooring throughout. 4 piece main bathroom. Good size balcony with an east exposure. Included is the stove, fridge, washer, dryer and A/C. Titled underground parking #247 on P2. LeMarchand has a guest suite & a renovated social room with a patio. A perfect executive condo! Shows very well!

### Interior

Appliances Air Conditioning-Central, Dryer, Microwave Hood Fan, Refrigerator,

Stove-Electric, Washer

Heating Fan Coil, Hot Water, Natural Gas