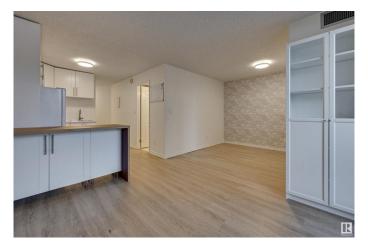

### \$125,000

1 Bedroom, 1.00 Bathroom, 484 sqft Condo / Townhouse on 0.00 Acres

WîhkwÃantôwin, Edmonton, AB

TREELINE VIEWS from this RENOVATED BRIGHT studio suite in the majestic, iconic LEMARCHAND TOWER conveniently located steps away from the river valley walking/biking trails, restaurants, coffee shops & quick access to the U of A, Brewery District & Ice District. Open layout with an upgraded kitchen with white cabinetry and an eating bar. Newer vinyl plank flooring throughout. 4 piece main bathroom. Good size balcony with an east exposure. Included is the stove, fridge, washer, dryer and A/C. Titled underground parking #247 on P2. LeMarchand has a guest suite & a renovated social room with a patio. A perfect executive condo! Shows very well!