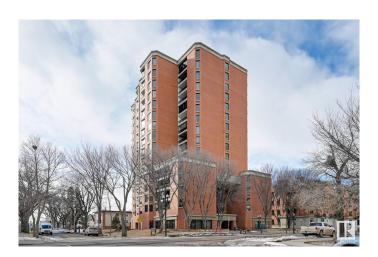

# \$125,000 - 203 11503 100 Avenue, Edmonton

MLS® #E4429498

### \$125,000

1 Bedroom, 1.00 Bathroom, 484 sqft Condo / Townhouse on 0.00 Acres

WîhkwÃantôwin, Edmonton, AB

TREELINE VIEWS from this RENOVATED BRIGHT studio suite in the majestic, iconic LEMARCHAND TOWER conveniently located steps away from the river valley walking/biking trails, restaurants, coffee shops & quick access to the U of A, Brewery District & Ice District. Open layout with an upgraded kitchen with white cabinetry and an eating bar. Newer vinyl plank flooring throughout. 4 piece main bathroom. Good size balcony with an east exposure. Included is the stove, fridge, washer, dryer and A/C. Titled underground parking #247 on P2. LeMarchand has a guest suite & a renovated social room with a patio. A perfect executive condo! Shows very well!

#### **Exterior**

Exterior Concrete, Brick

Exterior Features Golf Nearby, Public Transportation, Shopping Nearby, View City, View

Downtown, See Remarks

Roof Tar & T

Foundation Concrete Perimeter