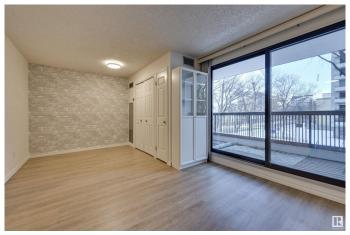

### \$125,000

1 Bedroom, 1.00 Bathroom, 484 sqft Condo / Townhouse on 0.00 Acres

WîhkwÃantôwin, Edmonton, AB

TREELINE VIEWS from this RENOVATED BRIGHT studio suite in the majestic, iconic LEMARCHAND TOWER conveniently located steps away from the river valley walking/biking trails, restaurants, coffee shops & quick access to the U of A, Brewery District & Ice District. Open layout with an upgraded kitchen with white cabinetry and an eating bar. Newer vinyl plank flooring throughout. 4 piece main bathroom. Good size balcony with an east exposure. Included is the stove, fridge, washer, dryer and A/C. Titled underground parking #247 on P2. LeMarchand has a guest suite & a renovated social room with a patio. A perfect executive condo! Shows very well!