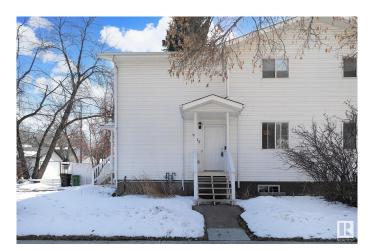

# \$285,000

3 Bedroom, 1.50 Bathroom, 1,092 sqft Single Family on 0.00 Acres

Alberta Avenue, Edmonton, AB

Take a look at this 3 bedroom duplex! This 1996 home is in a perfect location on a quiet avenue with only a block to transit and minutes away from schools and NAIT. This property has a great layout with 3 bedrooms and a 4 piece bath upstairs plus a 2 piece bath on the main floor. The kitchen boasts white cabinetry and stainless steel appliances. There's a nice size dining area off the kitchen. The basement is roughed in for a 3rd bathroom and has lots of room for another bedroom or a rec room. Shingles were replaced winter of 2023. The yard is fairly low maintenance with two outdoor parking stalls off street. There's extra parking along the avenue when you have company! Well located for ETS, all main thoroughfares and amenities. Under a half hour walk to Nait / Kingsway/ Royal Alex or under 10 minute drive.

### **Exterior**

Exterior Wood, Vinyl

Exterior Features Back Lane, Low Maintenance Landscape, Public Transportation,

Schools, Shopping Nearby

Roof Asphalt Shingles

Construction Wood, Vinyl

Foundation Concrete Perimeter