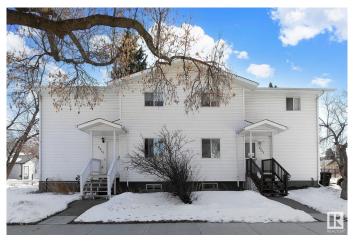

# \$285,000

3 Bedroom, 1.50 Bathroom, 1,092 sqft Single Family on 0.00 Acres

Alberta Avenue, Edmonton, AB

Take a look at this 3 bedroom duplex! This 1996 home is in a perfect location on a quiet avenue with only a block to transit and minutes away from schools and NAIT. This property has a great layout with 3 bedrooms and a 4 piece bath upstairs plus a 2 piece bath on the main floor. The kitchen boasts white cabinetry and stainless steel appliances. There's a nice size dining area off the kitchen. The basement is roughed in for a 3rd bathroom and has lots of room for another bedroom or a rec room. Shingles were replaced winter of 2023. The yard is fairly low maintenance with two outdoor parking stalls off street. There's extra parking along the avenue when you have company! Well located for ETS, all main thoroughfares and amenities. Under a half hour walk to Nait / Kingsway/ Royal Alex or under 10 minute drive.

### **Exterior**

Exterior Wood, Vinyl

Exterior Features Back Lane, Low Maintenance Landscape, Public Transportation,

Schools, Shopping Nearby

Roof Asphalt Shingles

Construction Wood, Vinyl

Foundation Concrete Perimeter