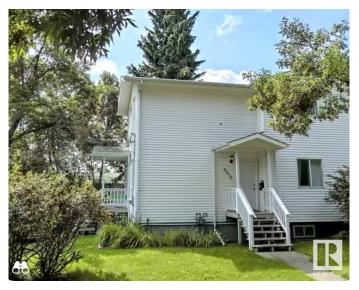

# \$285,000

3 Bedroom, 1.50 Bathroom, 1,092 sqft Single Family on 0.00 Acres

Alberta Avenue, Edmonton, AB

Take a look at this 3 bedroom duplex! This 1996 home is in a perfect location on a quiet avenue with only a block to transit and minutes away from schools and NAIT. This property has a great layout with 3 bedrooms and a 4 piece bath upstairs plus a 2 piece bath on the main floor. The kitchen boasts white cabinetry and stainless steel appliances. There's a nice size dining area off the kitchen. The basement is roughed in for a 3rd bathroom and has lots of room for another bedroom or a rec room. Shingles were replaced winter of 2023. The yard is fairly low maintenance with two outdoor parking stalls off street. There's extra parking along the avenue when you have company! Well located for ETS, all main thoroughfares and amenities. Under a half hour walk to Nait / Kingsway/ Royal Alex or under 10 minute drive.

### **Exterior**

Exterior Wood, Vinyl

Exterior Features Back Lane, Low Maintenance Landscape, Public Transportation,

Schools, Shopping Nearby

Roof Asphalt Shingles

Construction Wood, Vinyl

Foundation Concrete Perimeter