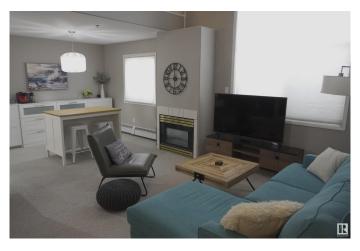

### \$215,000

1 Bedroom, 2.00 Bathroom, 1,141 sqft Condo / Townhouse on 0.00 Acres

Downtown (Edmonton), Edmonton, AB

Welcome to this top floor Jefferson Lofts condo. A bright open loft with 17 ft ceilings. The living room features a natural gas fireplace, dining area offers extra built in shelving, and spacious open kitchen. Master bedroom has a massive walk thru closet and 4 piece ensuite. The loft area can be used as a second bedroom or versatile work/bonus space. You also have a second bathroom and in-suite laundry. One underground titled parking stall. Walking distance to Macewan, Rogers Arena and Ice District. You have to check this one out.