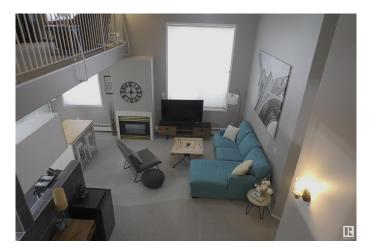

### \$215,000

1 Bedroom, 2.00 Bathroom, 1,141 sqft Condo / Townhouse on 0.00 Acres

Downtown (Edmonton), Edmonton, AB

Welcome to this top floor Jefferson Lofts condo. A bright open loft with 17 ft ceilings. The living room features a natural gas fireplace, dining area offers extra built in shelving, and spacious open kitchen. Master bedroom has a massive walk thru closet and 4 piece ensuite. The loft area can be used as a second bedroom or versatile work/bonus space. You also have a second bathroom and in-suite laundry. One underground titled parking stall. Walking distance to Macewan, Rogers Arena and Ice District. You have to check this one out.