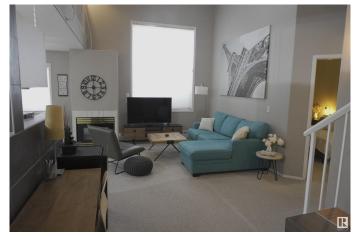

### \$215,000

1 Bedroom, 2.00 Bathroom, 1,141 sqft Condo / Townhouse on 0.00 Acres

Downtown (Edmonton), Edmonton, AB

Welcome to this top floor Jefferson Lofts condo. A bright open loft with 17 ft ceilings. The living room features a natural gas fireplace, dining area offers extra built in shelving, and spacious open kitchen. Master bedroom has a massive walk thru closet and 4 piece ensuite. The loft area can be used as a second bedroom or versatile work/bonus space. You also have a second bathroom and in-suite laundry. One underground titled parking stall. Walking distance to Macewan, Rogers Arena and Ice District. You have to check this one out.