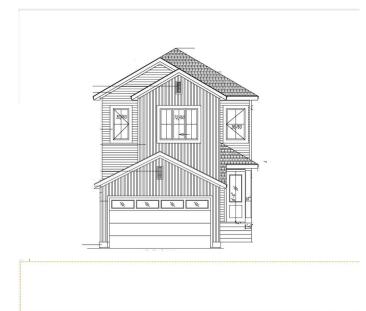

## \$625,000

3 Bedroom, 3.00 Bathroom, 2,090 sqft Single Family on 0.00 Acres

Crystal Creek\_LEDU, Leduc, AB

Welcome to this stunning two-storey home in Leduc! The main floor offers a bright and open layout with a cozy living room featuring a fireplace, a dining area, a stylish kitchen with a pantry, a 4-piece bathroom, a den, and a mudroom for added convenience. Upstairs, you'll find a spacious bonus room, two bedrooms, a 4-piece bathroom, a laundry room and a luxurious primary suite with a walk-in closet and a 5-piece ensuite.