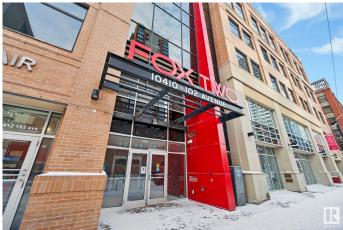

# \$339,000 - 10410 102 Avenue, Edmonton

MLS® #E4428643

#### \$339,000

2 Bedroom, 2.00 Bathroom, 797 sqft Condo / Townhouse on 0.00 Acres

Downtown (Edmonton), Edmonton, AB

Fox Two encapsulates the spirit of city living, offering a dynamic lifestyle within walking distance of entertainment, dining, and cultural hotspots. Whether immersing yourself in the energy of the Ice District or exploring the Brewery District, this condo is your urban sanctuary and perfect for any city dweller! This sleek residence features modern kitchen which showcases stainless appliances and stylish finishes which are sure to impress chefs of all skill levels! The bedrooms provide a well-lit retreat and plenty of closet space while the bathrooms boast sleek fixtures for a touch of opulence. Added comforts include AC, in-suite laundry and an underground parking stall. Unparalleled convenience awaits you in the Fox Two! SOME PHOTOS ARE VIRTUALLY STAGED.

## **Community Information**

| Address           | 10410 102 Avenue                                                                                  |
|-------------------|---------------------------------------------------------------------------------------------------|
| Area              | Edmonton                                                                                          |
| Subdivision       | Downtown (Edmonton)                                                                               |
| City              | Edmonton                                                                                          |
| County            | ALBERTA                                                                                           |
| Province          | AB                                                                                                |
| Postal Code       | T5J 0E9                                                                                           |
| Amenities         |                                                                                                   |
| Amenities         | Air Conditioner, Detectors Smoke, Secured Parking                                                 |
| Parking Spaces    | 1                                                                                                 |
| Parking           | Underground                                                                                       |
| Interior          |                                                                                                   |
| Interior Features | ensuite bathroom                                                                                  |
| Appliances        | Air Conditioning-Central, Dishwasher-Built-In, Refrigerator, Stacked Washer/Dryer, Stove-Electric |
| Heating           | Baseboard, Water                                                                                  |
| # of Stories      | 33                                                                                                |
| Stories           | 1                                                                                                 |
| Has Basement      | Yes                                                                                               |
| Decement          |                                                                                                   |
| Basement          | None, No Basement                                                                                 |