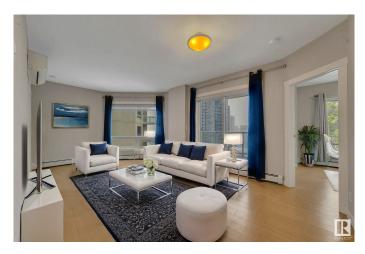

#### \$339,000

2 Bedroom, 2.00 Bathroom, 797 sqft Condo / Townhouse on 0.00 Acres

Downtown (Edmonton), Edmonton, AB

Fox Two encapsulates the spirit of city living, offering a dynamic lifestyle within walking distance of entertainment, dining, and cultural hotspots. Whether immersing yourself in the energy of the Ice District or exploring the Brewery District, this condo is your urban sanctuary and perfect for any city dweller! This sleek residence features modern kitchen which showcases stainless appliances and stylish finishes which are sure to impress chefs of all skill levels! The bedrooms provide a well-lit retreat and plenty of closet space while the bathrooms boast sleek fixtures for a touch of opulence. Added comforts include AC, in-suite laundry and an underground parking stall. Unparalleled convenience awaits you in the Fox Two! SOME PHOTOS ARE VIRTUALLY STAGED.

#### **Essential Information**

| MLS® #         | E4428643  |
|----------------|-----------|
| Price          | \$339,000 |
| Bedrooms       | 2         |
| Bathrooms      | 2.00      |
| Full Baths     | 2         |
| Square Footage | 797       |
| Acres          | 0.00      |
| Year Built     | 2017      |