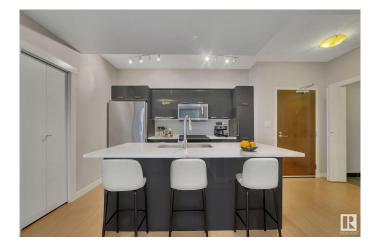

#### \$339,000

2 Bedroom, 2.00 Bathroom, 797 sqft Condo / Townhouse on 0.00 Acres

Downtown (Edmonton), Edmonton, AB

Fox Two encapsulates the spirit of city living, offering a dynamic lifestyle within walking distance of entertainment, dining, and cultural hotspots. Whether immersing yourself in the energy of the Ice District or exploring the Brewery District, this condo is your urban sanctuary and perfect for any city dweller! This sleek residence features modern kitchen which showcases stainless appliances and stylish finishes which are sure to impress chefs of all skill levels! The bedrooms provide a well-lit retreat and plenty of closet space while the bathrooms boast sleek fixtures for a touch of opulence. Added comforts include AC, in-suite laundry and an underground parking stall. Unparalleled convenience awaits you in the Fox Two! SOME PHOTOS ARE VIRTUALLY STAGED.

## **Community Information**

| Address           | 10410 102 Avenue                                                                                  |
|-------------------|---------------------------------------------------------------------------------------------------|
| Area              | Edmonton                                                                                          |
| Subdivision       | Downtown (Edmonton)                                                                               |
| City              | Edmonton                                                                                          |
| County            | ALBERTA                                                                                           |
| Province          | AB                                                                                                |
| Postal Code       | T5J 0E9                                                                                           |
| Amenities         |                                                                                                   |
| Amenities         | Air Conditioner, Detectors Smoke, Secured Parking                                                 |
| Parking Spaces    | 1                                                                                                 |
| Parking           | Underground                                                                                       |
| Interior          |                                                                                                   |
| Interior Features | ensuite bathroom                                                                                  |
| Appliances        | Air Conditioning-Central, Dishwasher-Built-In, Refrigerator, Stacked Washer/Dryer, Stove-Electric |
| Heating           | Baseboard, Water                                                                                  |
| # of Stories      | 33                                                                                                |
| Stories           | 1                                                                                                 |
| Has Basement      | Yes                                                                                               |
| Decement          |                                                                                                   |
| Basement          | None, No Basement                                                                                 |