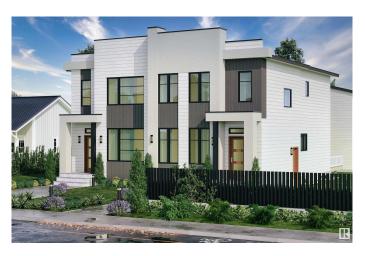

# \$1,775,000 - 417 Woodvale, Edmonton

MLS® #E4428575

## \$1,775,000

10 Bedroom, 10.00 Bathroom, 4,886 sqft Single Family on 0.00 Acres

Hillview, Edmonton, AB

Investor Alert! Welcome to Hillview! This exceptional side-by-side duplex is perfect for homeowners, investors, or multi-generational living. Featuring 14 bedrooms and 10 full bathrooms, this property includes six legal suites, with main-floor dens/bedrooms and full bathrooms on both levels. Enjoy an open-concept design, high-end finishes, and a spacious master suite. Legal basement suites each offer 2 bedrooms, 1 bathroom, a private entrance, a full kitchen, and in-suite laundry. Plus, the garden suite provides a self-contained 1-bedroom, 1-bathroom unit with its own kitchen and laundry. Additional features include detached double garages, a prime location near schools, shopping, hospitals, and transit. Great turnkey opportunity!

#### **Essential Information**

MLS® # E4428575 Price \$1,775,000

Bedrooms 10
Bathrooms 10.00
Full Baths 10

Square Footage 4,886

Acres 0.00

Year Built 1979

Type Single Family

Sub-Type Duplex Side By Side

Style 2 Storey
Status Active

## **Exterior**

Exterior Wood, Stucco

Exterior Features Golf Nearby, Playground Nearby, Schools, Shopping Nearby

Roof See Remarks
Construction Wood, Stucco

Foundation Concrete Perimeter