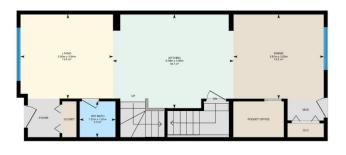

#### \$475,000

3 Bedroom, 2.50 Bathroom, 1,563 sqft Single Family on 0.00 Acres

Secord, Edmonton, AB

The Silverstein, by Lincolnberg Homes, your Builder of Choice for an impressive 9 consecutive years! Nestled in the highly sought-after neighbourhood of Secord, this residence epitomizes modern living with its clean lines + efficient layout. The main floor is designed to cater to various lifestyle needs, featuring four distinct living areas. Including a dining area for family meals, a kitchen equipped for culinary adventures, a cozy family room for relaxation, + a dedicated workspace perfect for those working from home. Ascending to the upper level, you'll find convenience + comfort seamlessly blended. The floor hosts a well-placed laundry room to simplify household chores + a versatile bonus room that can be tailored to your lifestyle needs. The master bedroom serves as a serene retreat, complete with a luxurious dual-vanity ensuite that ensures privacy + comfort. The upstairs is rounded out by two additional bedrooms + 4 piece bath.