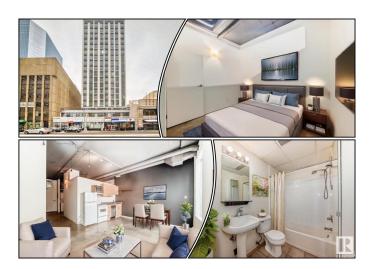

#### \$119,900

1 Bedroom, 1.00 Bathroom, 474 sqft Condo / Townhouse on 0.00 Acres

Downtown (Edmonton), Edmonton, AB

Exceptional location! Embrace a lifestyle of ultimate urban convenience! Enjoy a beautiful south facing view of down town Edmonton from the 10th floor or take a leisurely walk along trendy Jasper Ave, where you'll find dining, coffee shops, pubs, and great shopping. This modern one-bedroom unit boasts an open floor plan with bright south-facing windows, flooding the space with natural light. It also includes the added convenience of in-suite laundry. With an LRT station right below, you have easy access to the University of Alberta and are within walking distance of Grant MacEwan University.

# **Community Information**

Address 1011 10024 Jasper Avenue

Area Edmonton

Subdivision Downtown (Edmonton)

City Edmonton
County ALBERTA

Province AB

Postal Code T5J 1R9

## **Exterior**

Exterior Steel, Concrete, Stucco

Exterior Features Public Transportation, Shopping Nearby, View Downtown

Roof Tar & amp; Gravel

Construction Steel, Concrete, Stucco

Foundation Concrete Perimeter