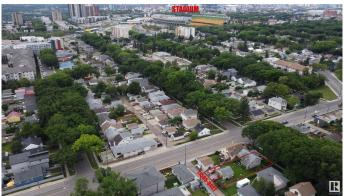

## \$259,900

1 Bedroom, 1.00 Bathroom, 743 sqft Single Family on 0.00 Acres

Parkdale (Edmonton), Edmonton, AB

Location, location & this is the LOCATION! \*\*
Heart of the city of Edmonton!! \*\* 9-minute
walk to Stadium Station. \*\* Home is a
surprisingly clean and well-maintained. Current
rent \$1,200/month. \*\* LOT size: 545.34 m2;
14.9m X 36.6m (49 feet X 120 feet). It is 50%
wider than many others in this community. \*\*
Den can be easily converted into an additional
bedroom. \*\* Covered porch. \*\* Work/exercise
space at basement. \*\* Home is what you make
it!