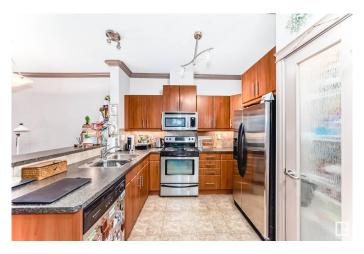

### \$189,900

1 Bedroom, 1.00 Bathroom, 589 sqft Condo / Townhouse on 0.00 Acres

Ritchie, Edmonton, AB

Welcome to Ritchie This air-conditioned ground-level condo offers the perfect blend of comfort and convenience. Featuring a 1 bed + den layout with 9 ft ceilings, in-suite laundry, and a cozy fireplace, it's designed for modern living. The patio comes with a gas line. Enjoy titled underground parking, a storage unit, and top-notch building amenities, including a gym, wash bay, and guest suites. Steps from Whyte Ave this unit is next to all the amenities, this is the perfect home for students, professionals, or investors. Don't miss out!

# Interior

Appliances Air Conditioning-Central, Dishwasher - Energy Star, Dryer, Garage

Opener, Microwave Hood Fan, Refrigerator, Stove-Electric, Washer

Heating Hot Water, Natural Gas