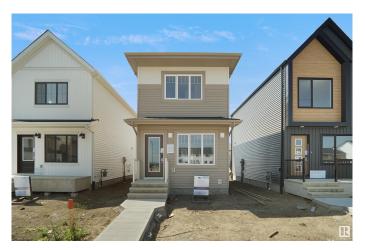

# \$369,998 - 2043 210 Street, Edmonton

MLS® #E4427064

#### \$369.998

2 Bedroom, 2.00 Bathroom, 922 sqft Single Family on 0.00 Acres

Stillwater, Edmonton, AB

welcome to the all new "Brooke RPL― Built by Broadview Homes and is located in one of West Edmonton's newest premier communities of Stillwater. With almost 925 Square Feet it comes with a over sized parking pad, this opportunity is perfect for a young family or young couple. Your main floor is complete with upgrade luxury Vinyl Plank flooring throughout the great room and the kitchen. The main floor open concept has a beautiful open plan with a kitchen that has upgraded cabinets, upgraded counter tops and a tile back splash. The upper level has 2 bedrooms and 2 full bathrooms. This single family home also comes with a unspoiled basement perfect for future development. \*\*\* This home is under construction and will be complete in the Fall of 2025, Photos used are from the exact model recently built and colors may differ\*\*\*\*

### **Essential Information**

MLS® # E4427064

\$369,998

Bedrooms 2

Bathrooms 2.00

Full Baths 2

Square Footage 922

Acres 0.00 Year Built 2025