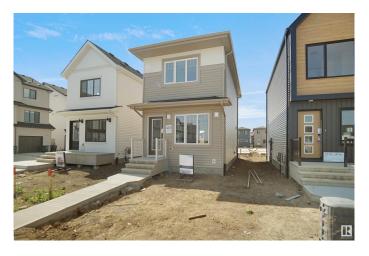

# \$369,998 - 2043 210 Street, Edmonton

MLS® #E4427064

#### \$369.998

2 Bedroom, 2.00 Bathroom, 922 sqft Single Family on 0.00 Acres

Stillwater, Edmonton, AB

welcome to the all new "Brooke RPL― Built by Broadview Homes and is located in one of West Edmonton's newest premier communities of Stillwater. With almost 925 Square Feet it comes with a over sized parking pad, this opportunity is perfect for a young family or young couple. Your main floor is complete with upgrade luxury Vinyl Plank flooring throughout the great room and the kitchen. The main floor open concept has a beautiful open plan with a kitchen that has upgraded cabinets, upgraded counter tops and a tile back splash. The upper level has 2 bedrooms and 2 full bathrooms. This single family home also comes with a unspoiled basement perfect for future development. \*\*\* This home is under construction and will be complete in the Fall of 2025, Photos used are from the exact model recently built and colors may differ\*\*\*\*

### **Essential Information**

MLS® # E4427064

\$369,998

Bedrooms 2

Bathrooms 2.00

Full Baths 2

Square Footage 922

Acres 0.00 Year Built 2025