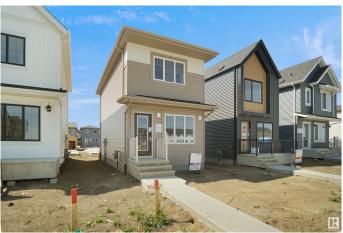

# \$369,998 - 2043 210 Street, Edmonton

MLS® #E4427064

#### \$369.998

2 Bedroom, 2.00 Bathroom, 922 sqft Single Family on 0.00 Acres

Stillwater, Edmonton, AB

welcome to the all new "Brooke RPL― Built by Broadview Homes and is located in one of West Edmonton's newest premier communities of Stillwater. With almost 925 Square Feet it comes with a over sized parking pad, this opportunity is perfect for a young family or young couple. Your main floor is complete with upgrade luxury Vinyl Plank flooring throughout the great room and the kitchen. The main floor open concept has a beautiful open plan with a kitchen that has upgraded cabinets, upgraded counter tops and a tile back splash. The upper level has 2 bedrooms and 2 full bathrooms. This single family home also comes with a unspoiled basement perfect for future development. \*\*\* This home is under construction and will be complete in the Fall of 2025, Photos used are from the exact model recently built and colors may differ\*\*\*\*

### **Essential Information**

MLS® # E4427064

\$369,998

Bedrooms 2

Bathrooms 2.00

Full Baths 2

Square Footage 922

Acres 0.00 Year Built 2025