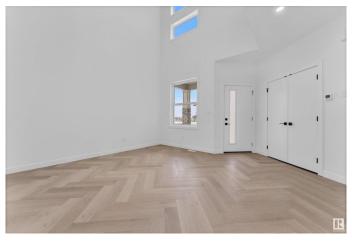

## \$729.900

3 Bedroom, 4.00 Bathroom, 2,353 sqft Single Family on 0.00 Acres

Woodbend, Leduc, AB

TRIPLE CAR GARAGE || Main door Open to above foyer welcomes you to the home. Open to above Living area with feature wall & electric fireplace. Den on main floor could be used as bedroom and full bathroom.

BEAUTIFUL Built In Kitchen truly a masterpiece with Centre island. Pantry for extra storage. Dining nook with access to backyard. Oak staircase leads to bonus room. Huge Primary br with 5pc fully custom ensuite & W/I closet. Two more br's with common bathroom. Laundry on 2nd floor. Side entrance for basement. This house checks off all the columns and you can choose all colors and finishes.