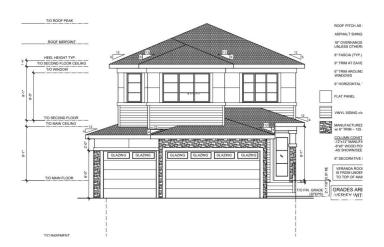

## \$729.900

3 Bedroom, 4.00 Bathroom, 2,353 sqft Single Family on 0.00 Acres

Woodbend, Leduc, AB

TRIPLE CAR GARAGE || Main door Open to above foyer welcomes you to the home. Open to above Living area with feature wall & electric fireplace. Den on main floor could be used as bedroom and full bathroom.

#### **Exterior**

Exterior Wood, Vinyl

Exterior Features Airport Nearby, Schools, Shopping Nearby

Roof Asphalt Shingles

Construction Wood, Vinyl

Foundation Concrete Perimeter