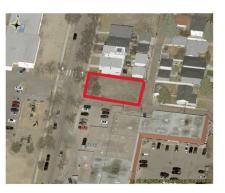

sing and multi-unit housing. Single detached, semi-detached, and duplex homes are only permitted as part of a larger multi-unit project. The zoning provides a transition between small-scale and larger-scale residential developments, while also allowing limited community and commercial spaces to serve local residents. Parkview is one of Edmonton's most desirable communities, offering tree-lined streets, spacious lots, and stunning ravine views just minutes from downtown. With a strong sense of community, local shops, parks, and river valley trails, it is an ideal place to live. The neighborhood is served by Parkview School (K-9) and St. Rose Junior High, making it a perfect location for families seeking urban convenience with natural beauty.



9115 143 St-Location



9115 143 St-Location



## **Essential Information**

| MLS® #    | E4426888  |
|-----------|-----------|
| Price     | \$600,000 |
| Bathrooms | 0.00      |

| Acres    | 0.00            |
|----------|-----------------|
| Туре     | Single Family   |
| Sub-Type | Vacant Lot/Land |
| Status   | Active          |

## **Community Information**

| Address     | 9115 143 St |
|-------------|-------------|
| Area        | Edmonton    |
| Subdivision | Parkview    |
| City        | Edmonton    |
| County      | ALBERTA     |
| Province    | AB          |
| Postal Code | T5R 0P5     |

#### Exterior

Exterior Features Commercial, Corner Lot, Playground Nearby, Public Transportation, Schools, Shopping Nearby, See Remarks

## Additional Information

| Date Listed    | March 21st, 2025 |
|----------------|---------------