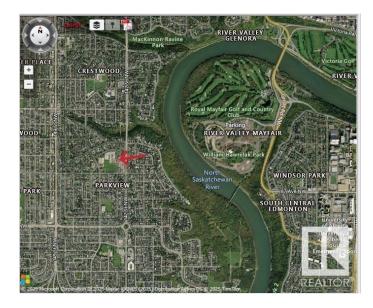

velopments up to four storeys, including row housing and multi-unit housing. Single detached, semi-detached, and duplex homes are only permitted as part of a larger multi-unit project. The zoning provides a transition between small-scale and larger-scale residential developments, while also allowing limited community and commercial spaces to serve local residents. Parkview is one of Edmonton's most desirable communities, offering tree-lined streets, spacious lots, and stunning ravine views just minutes from downtown. With a strong sense of community, local shops, parks, and river valley trails, it is an ideal place to live. The neighborhood is served by Parkview School (K-9) and St. Rose Junior High, making it a perfect location for families seeking urban convenience with natural beauty.



9115 143 St-Location



9115 143 St-Location



## **Essential Information**

| MLS® #    | E4426888  |
|-----------|-----------|
| Price     | \$600,000 |
| Bathrooms | 0.00      |

| Acres    | 0.00            |
|----------|-----------------|
| Туре     | Single Family   |
| Sub-Type | Vacant Lot/Land |
| Status   | Active          |

## **Community Information**

| Address     | 9115 143 St |
|-------------|-------------|
| Area        | Edmonton    |
| Subdivision | Parkview    |
| City        | Edmonton    |
| County      | ALBERTA     |
| Province    | AB          |
| Postal Code | T5R 0P5     |

#### Exterior

Exterior Features Commercial, Corner Lot, Playground Nearby, Public Transportation, Schools, Shopping Nearby, See Remarks

## Additional Information

| Date Listed    | Marc