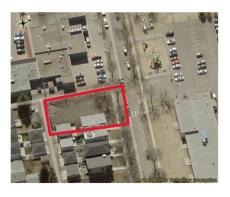

oreys, including row housing and multi-unit housing. Single detached, semi-detached, and duplex homes are only permitted as part of a larger multi-unit project. The zoning provides a transition between small-scale and larger-scale residential developments, while also allowing limited community and commercial spaces to serve local residents. Parkview is one of Edmonton's most desirable communities, offering tree-lined streets, spacious lots, and stunning ravine views just minutes from downtown. With a strong sense of community, local shops, parks, and river valley trails, it is an ideal place to live. The neighborhood is served by Parkview School (K-9) and St. Rose Junior High, making it a perfect location for families seeking urban convenience with natural beauty.



9115 143 St-Location



9115 143 St-Location



## **Essential Information**

| MLS® #    | E4426888  |
|-----------|-----------|
| Price     | \$600,000 |
| Bathrooms | 0.00      |

| Acres    | 0.00            |
|----------|-----------------|
| Туре     | Single Family   |
| Sub-Type | Vacant Lot/Land |
| Status   | Active          |

## **Community Information**

| Address     | 9115 143 St |
|-------------|-------------|
| Area        | Edmonton    |
| Subdivision | Parkview    |
| City        | Edmonton    |
| County      | ALBERTA     |
| Province    | AB          |
| Postal Code | T5R 0P5     |

#### Exterior

Exterior Features Commercial, Corner Lot, Playground Nearby, Public Transportation, Schools, Shopping Nearby, See Remarks

## Additional Information

| Date Listed    | March 21st, 2025 |
|--------