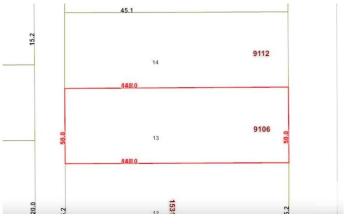

### \$450,000

5 Bedroom, 2.00 Bathroom, 971 sqft Single Family on 0.00 Acres

Jasper Park, Edmonton, AB

Attention Families, Developers and Investors! This well-maintained home on a 50' x 148' lot in Jasper Park offers 687 sq/m of prime redevelopment potential. Featuring a double detached garage, west-facing backyard, front driveway, and rear alley access, it's ideal for families, tenants, or developers seeking their next multi-unit project. Conveniently located near West Edmonton Mall, Whitemud Drive, Downtown, and the upcoming West Valley LRT line. Don't miss this excellent opportunity!