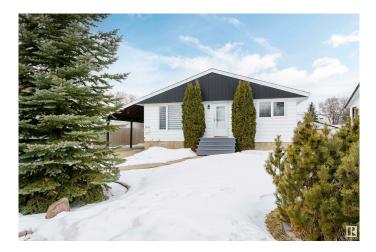

## \$450,000 - 9106 153 Street, Edmonton

MLS® #E4426764

### \$450,000

5 Bedroom, 2.00 Bathroom, 971 sqft Single Family on 0.00 Acres

Jasper Park, Edmonton, AB

Attention Families, Developers and Investors! This well-maintained home on a 50' x 148' lot in Jasper Park offers 687 sq/m of prime redevelopment potential. Featuring a double detached garage, west-facing backyard, front driveway, and rear alley access, it's ideal for families, tenants, or developers seeking their next multi-unit project. Conveniently located near West Edmonton Mall, Whitemud Drive, Downtown, and the upcoming West Valley LRT line. Don't miss this excellent opportunity!