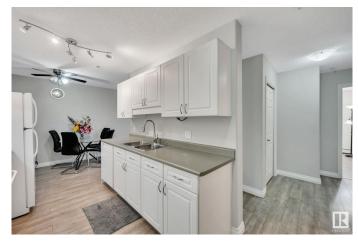

### \$139,900

2 Bedroom, 2.00 Bathroom, 904 sqft Condo / Townhouse on 0.00 Acres

Royal Gardens (Edmonton), Edmonton, AB

Looking for a condo that has it all?? Here we are: TOP FLOOR, 2 UNDERGROUND PARKING STALLS, 2 BEDROOMS, 2 BATHROOMS, newer flooring and paint, LARGE living room, a dining space with lots of room for a table and ample kitchen space with enough cabinets and counter space! You will also love: insuite laundry and storage space, walk through closet to the ensuite, private balcony, no neighbours above to make noise, and the convenience of a grocery store and transit stops a half block away!

## Interior

Interior Features ensuite bathroom

Appliances Dishwasher-Built-In, Dryer, Hood Fan, Refrigerator, Stove-Electric,

Washer, Window Coverings

Heating Baseboard, Hot Water, Natural Gas